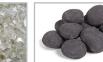

**Reflective Bronze** 

White Ceramic Pebbles Earth Mix Size Pebbles

## MEDIA OPTIONS:

**Reflective Silver** 

Black Ceramic Pebbles

Fireglass -Reflective Ice

Ceramic Wood Logs

Model name reflects fireplace size (A) Flare-D/R/L Corner share the same measurements

16" or 24" GLASS OPENING