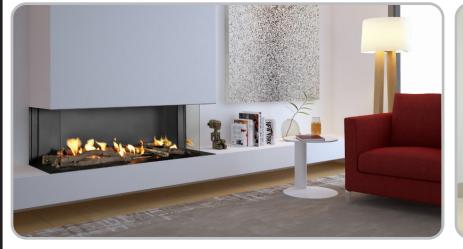

## **FLARE CORNER FIREPLACES**

## **OUTSTANDING FEATURES:**

- Modern linear frameless fireplace. Available in 8 different sizes, 25"-100" long.
- Up to 65,000 BTU, natural gas or propane.
- Double glass or protective screens, heat barrier.
- 16" tall heat radiating ceramic glass.
- New multi color LED option.
- Electronic ignition with battery backup.
- "Cold wall" above fireplace, perfect for mounting a TV.
- Optional Power Vent system.
- Includes 7 different media options: Fireglass, Ceramic Pebbles and Wood logs.
- Optional ceramic reflective back.
- Includes touch remote control and wall switch.