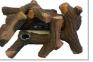

## MEDIA OPTIONS:

**Reflective Silver** 

Black Ceramic Pebbles

Fireglass -Reflective Ice

Ceramic Wood Logs

Model name reflects fireplace size (A) Flare-D/R/L Corner share the same measurements

16" or 24" GLASS OPENING