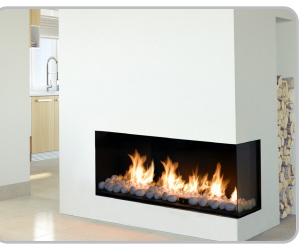

## **FLARE CORNER FIREPLACES**

## **OUTSTANDING FEATURES:**

- Modern linear frameless fireplace. Available in 8 different sizes, 25"-100" long.
- Up to 65,000 BTU, natural gas or propane.
- Double glass or protective screens, heat barrier.
- 16" tall heat radiating ceramic glass.
- New multi color LED option.
- Electronic ignition with battery backup.
- "Cold wall" above fireplace, perfect for mounting a TV.
- Optional Power Vent system.
- Includes 7 different media options: Fireglass, Ceramic Pebbles and Wood logs.
- Optional ceramic reflective back.
- Includes touch remote control and wall switch.