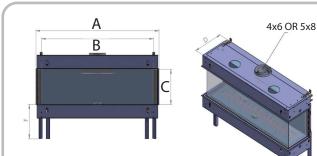

## **MODEL SIZE**

| MODEL NAME        | А         | В         | С   |
|-------------------|-----------|-----------|-----|
| Flare-D/R/L/C-100 | 100 8/16" | 94 15/16" | 16" |
| Flare-D/R/L/C-80  | 83 9/16"  | 78"       | 16" |
| Flare-D/R/L/C-70  | 71"       | 65 6/16"  | 16" |
| Flare-D/R/L/C-60  | 61 2/16"  | 55 9/16"  | 16" |
| Flare-D/R/L/C-50  | 51 5/16"  | 45 11/16  | 16" |
| Flare-D/R/L/C-45  | 44 10/16" | 39"       | 16" |
| Flare-D/R/L/C-30  | 3110/16"  | 26"       | 24" |
| Flare-D/R/L/C-25  | 23 12/16" | 18 2/16"  | 24" |

## MEDIA OPTIONS:

**Reflective Silver** 

Black Ceramic Pebbles

Fireglass -Reflective Ice

Ceramic Wood Logs

Model name reflects fireplace size (A) Flare-D/R/L Corner share the same measurements

16" or 24" GLASS OPENING