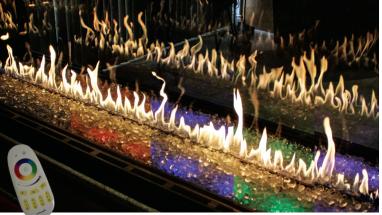

The proprietary Safe-T-Touch<sup>™</sup> glass keeps the heat away, so small or vulnerable hands are always safe. Standard LED ember lights with almost infinite color sequences allow you to dial in to any atmosphere you want.

STANDARD LED LIGHTS AND GLASS MEDIA Our flames aren't the only dazzling sight in the firebox. Each Galaxy Series Fireplace comes standard with an LED-lighted media bed and Glacier Ice glass media. This includes a remote control to set the lights to a myriad of different hues and patterns to match whatever mood or color scheme you'd like, and can be changed at any time, easily - with a touch of a button. Additional glass media choices available as an option.