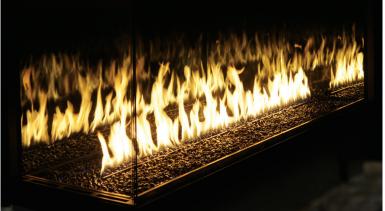

With taller viewing areas and more BTU's of flame than any others in its class, the Galaxy Series fireplaces are beautiful additions to any room. The multi-sided units make excellent room dividers and the optional mirrored panels create unique reflections that give endless iterations of the fire.

#### Standard Features:

- Safe-T-Touch<sup>™</sup> Glass. Our proprietary glass cooling system keeps the heat away from the outer glass surface to ensure a safe experience in any situation
- LED ember lights (with remote control) and Glacier Ice glass media beautifully complement the fire and can be easily changed to any color you'd like
- Co-linear direct vent system with choice of standard powervent system or in-line powervent system, and outside air that can come in the side or bottom of the fireplace
- Flexible venting with up to 110 feet and 11 elbows allowed so you can easily place your fireplace any where you want it
- Commercial grade components mean your fireplace is built to last
- Insulated firebox and mechanical intake damper keeps cold air out
- Wall switch easy access to turn on and off
- 50' PV wiring harness