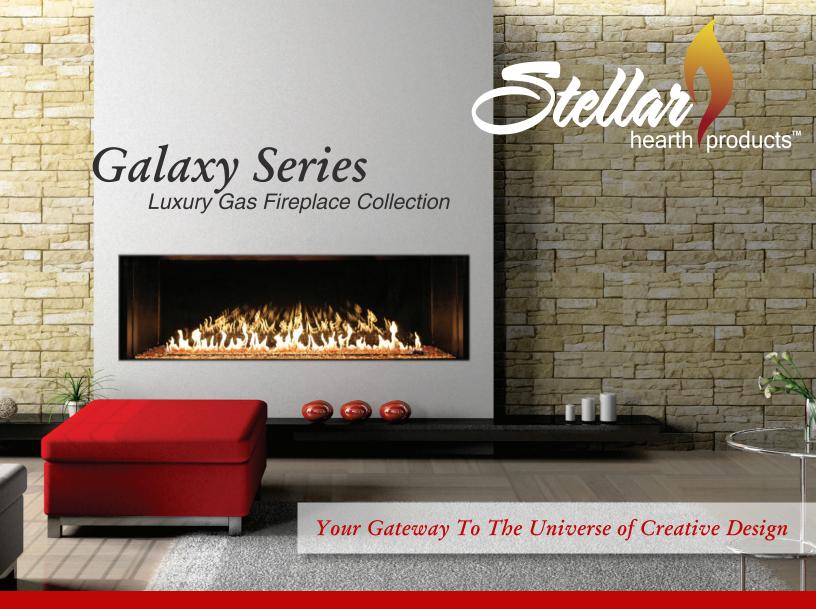

## Stellar Hearth's Galaxy Series

Offers a variety of standardized shapes and sizes to make a grand statement in any location of the room

Four Standard Lengths: 4', 5', 6', & 7' Two Sizes Of Glass Height: 2' & 3' Seven Different Chassis Styles: Single Sided, See Through, Corners Left & Right, Bay, Pier & Four Sided

With taller viewing areas and more BTU's of flame than any others in its class, the Galaxy Series fireplaces are beautiful additions to any room. The multi-sided units make excellent room dividers and the optional mirrored panels create unique reflections that give endless iterations of the fire.