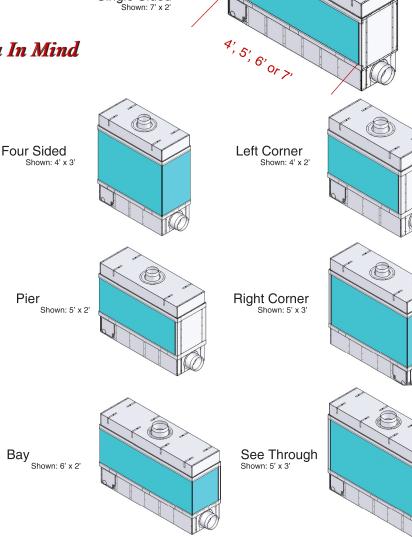

## Stellar Hearth's Galaxy Series

Offers a variety of standardized shapes and sizes to make a grand statement in any location of the room

Four Standard Lengths: 4', 5', 6', & 7' Two Sizes Of Glass Height: 2' & 3' Seven Different Chassis Styles: Single Sided, See Through, Corners Left & Right, Bay, Pier & Four Sided

## Designed and Constructed With You In Mind

2' or 3'