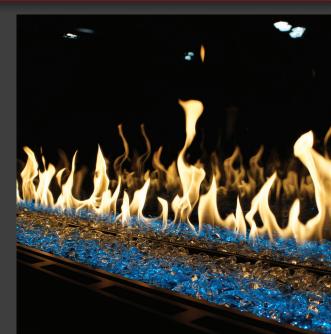

STANDARD LED LIGHTS AND GLASS MEDIA Our flames aren't the only dazzling sight in the firebox. Each Galaxy Series Fireplace comes standard with an LED-lighted media bed and Glacier Ice glass media. This includes a remote control to set the lights to a myriad of different hues and patterns to match whatever mood or color scheme you'd like, and can be changed at any time, easily - with a touch of a button. Additional glass media choices available as an option.