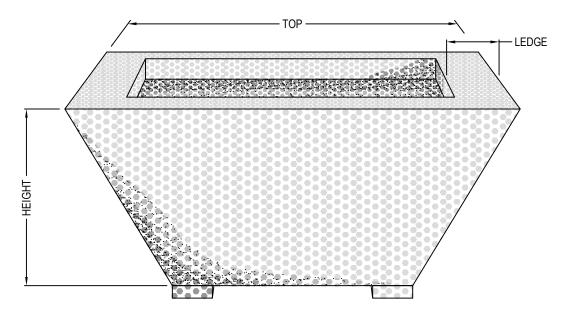

 40" SQ TOP X 17" H x 24" base (6.5" LEDGE)
50" SQ TOP X 17" H x 28" base (8.5" LEDGE)

## PERSPECTIVE