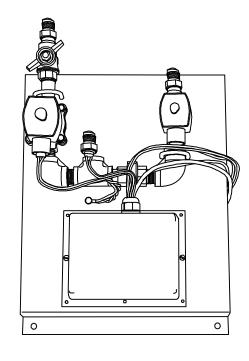

SELECT DESIRED OPERATION:

☐ AUTOMATION OPERATION

■ MANUAL OPERATION

**GRAND EFFECTS** 

23121 Arroyo Vista Suite B

Rancho Santa Margarita, CA 92688

PHONE: (949) 697-5270

FAX: (949)625-8027

www.grandeffectsinc.com





FIRE PIT INSERT

SUB PANEL

## NOTES:

- 1. OUTPUT: 350,000 BTU/HR
- 2. INSTALLATION TO BE COMPLETED IN ACCORDANCE WITH MANUFACTURER'S SPECIFICATIONS.
- 3. DO NOT SCALE DRAWING.
- 4. THIS DRAWING IS INTENDED FOR USE BY ARCHITECTS, ENGINEERS, CONTRACTORS, CONSULTANTS AND DESIGN PROFESSIONALS FOR PLANNING PURPOSES ONLY. THIS DRAWING MAY NOT BE USED FOR CONSTRUCTION.
- 5. ALL INFORMATION CONTAINED HEREIN WAS CURRENT AT THE TIME OF DEVELOPMENT BUT MUST BE REVIEWED AND APPROVED BY THE PRODUCT MANUFACTURER TO BE CONSIDERED ACCURATE.
- 6. CONTRACTOR'S NOTE: FOR PRODUCT AND COMPANY INFORMATION VISIT www.CADdetails.com/info AND ENTER REFERENCE NUMBER 4903-053.



4903-053 REVISION DATE 10/03/2014