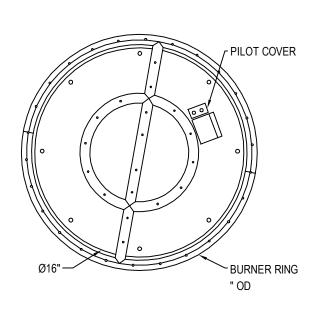

## NOTES:

- 1. OUTPUT: 350,000 BTU/HR
- 2. INSTALLATION TO BE COMPLETED IN ACCORDANCE WITH MANUFACTURER'S SPECIFICATIONS.
- 3. DO NOT SCALE DRAWING.
- 4. THIS DRAWING IS INTENDED FOR USE BY ARCHITECTS, ENGINEERS, CONTRACTORS, CONSULTANTS AND DESIGN PROFESSIONALS FOR PLANNING PURPOSES ONLY. THIS DRAWING MAY NOT BE USED FOR CONSTRUCTION.
- 5. ALL INFORMATION CONTAINED HEREIN WAS CURRENT AT THE TIME OF DEVELOPMENT BUT MUST BE REVIEWED AND APPROVED BY THE PRODUCT MANUFACTURER TO BE CONSIDERED ACCURATE.
- 6. CONTRACTOR'S NOTE: FOR PRODUCT AND COMPANY INFORMATION VISIT www.CADdetails.com/info AND ENTER REFERENCE NUMBER 4903-053.