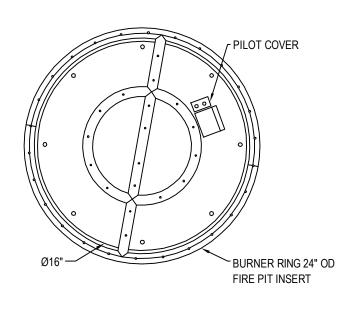

## NOTES:

- 1. OUTPUT: 200,000 BTU/HR
- 2. INSTALLATION TO BE COMPLETED IN ACCORDANCE WITH MANUFACTURER'S SPECIFICATIONS.
- 3. DO NOT SCALE DRAWING.
- 4. THIS DRAWING IS INTENDED FOR USE BY ARCHITECTS, ENGINEERS, CONTRACTORS, CONSULTANTS AND DESIGN PROFESSIONALS FOR PLANNING PURPOSES ONLY. THIS DRAWING MAY NOT BE USED FOR CONSTRUCTION.
- 5. ALL INFORMATION CONTAINED HEREIN WAS CURRENT AT THE TIME OF DEVELOPMENT BUT MUST BE REVIEWED AND APPROVED BY THE PRODUCT MANUFACTURER TO BE CONSIDERED ACCURATE.
- 6. CONTRACTOR'S NOTE: FOR PRODUCT AND COMPANY INFORMATION VISIT www.CADdetails.com/info AND ENTER REFERENCE NUMBER 4903-052.