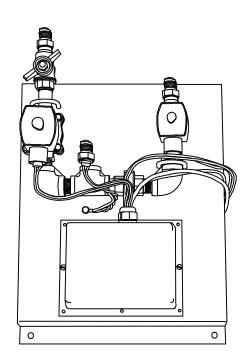

GRAND EFFECTS
23121 Arroyo Vista Suite B
Rancho Santa Margarita, CA 92688

PHONE: (949) 697-5270 FAX: (949) 625-8027 www.grandeffectsinc.com

SELECT DESIRED OPERATION:

☐ AUTOMATION OPERATION

☐ MANUAL OPERATION





SUB PANEL

## NOTES:

- 1. OUTPUT: 200,000 BTU/HR
- 2. INSTALLATION TO BE COMPLETED IN ACCORDANCE WITH MANUFACTURER'S SPECIFICATIONS.
- 3. DO NOT SCALE DRAWING.
- 4. THIS DRAWING IS INTENDED FOR USE BY ARCHITECTS, ENGINEERS, CONTRACTORS, CONSULTANTS AND DESIGN PROFESSIONALS FOR PLANNING PURPOSES ONLY. THIS DRAWING MAY NOT BE USED FOR CONSTRUCTION.
- 5. ALL INFORMATION CONTAINED HEREIN WAS CURRENT AT THE TIME OF DEVELOPMENT BUT MUST BE REVIEWED AND APPROVED BY THE PRODUCT MANUFACTURER TO BE CONSIDERED ACCURATE.
- 6. CONTRACTOR'S NOTE: FOR PRODUCT AND COMPANY INFORMATION VISIT www.CADdetails.com/info AND ENTER REFERENCE NUMBER 4903-052.



4903-052 REVISION DATE 10/03/2014