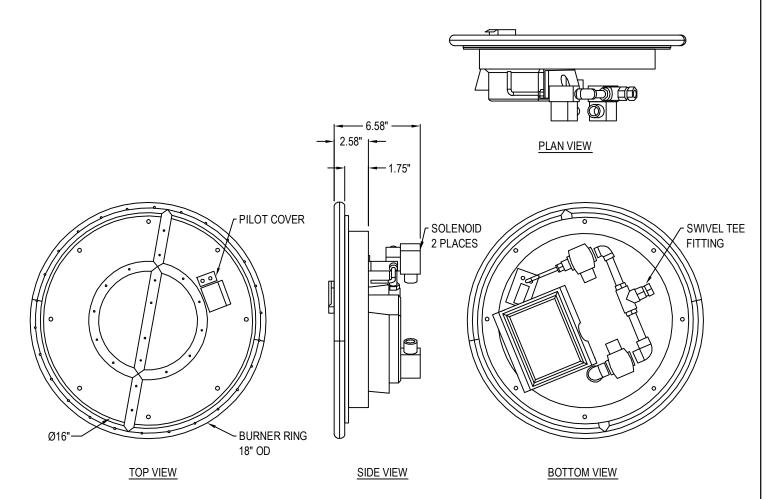

## NOTES:

- 1. OUTPUT: 120,000 BTU/HR
- 2. INSTALLATION TO BE COMPLETED IN ACCORDANCE WITH MANUFACTURER'S SPECIFICATIONS.
- 3. DO NOT SCALE DRAWING.
- 4. THIS DRAWING IS INTENDED FOR USE BY ARCHITECTS, ENGINEERS, CONTRACTORS, CONSULTANTS AND DESIGN PROFESSIONALS FOR PLANNING PURPOSES ONLY. THIS DRAWING MAY NOT BE USED FOR CONSTRUCTION.
- 5. ALL INFORMATION CONTAINED HEREIN WAS CURRENT AT THE TIME OF DEVELOPMENT BUT MUST BE REVIEWED AND APPROVED BY THE PRODUCT MANUFACTURER TO BE CONSIDERED ACCURATE.
- CONTRACTOR'S NOTE: FOR PRODUCT AND COMPANY INFORMATION VISIT www.CADdetails.com/info AND ENTER REFERENCE NUMBER 4903-051.