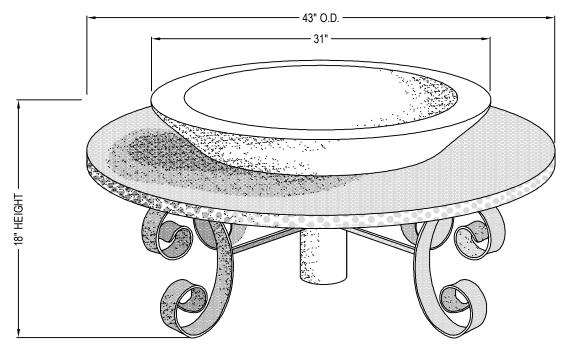

GRAND EFFECTS 18 TECHNOLOGY DR. SUITE 110 IRVINE, CA 92618 PHONE: (949) 697-5270 FAX: (949) 625-8027 www.grandeffectsinc.com

SELECT DESIRED FINISH:

| Ш | KHAKI |
|---|-------|
| Π | GREEK |

LIMESTONE

DARK WALNUT
EBONY

SEQUOIA

ENGLISH LEAD

☐ BURNT TERRA COTTA☐ URBAN SLATE

DEEP AMBER

SELECT DESIRED OPERATION:

AUTOMATION OPERATION

MANUAL OPERATION



PERSPECTIVE

## NOTES:

- 1. INSTALLATION TO BE COMPLETED IN ACCORDANCE WITH MANUFACTURER'S SPECIFICATIONS.
- 2. DO NOT SCALE DRAWING.
- 3. THIS DRAWING IS INTENDED FOR USE BY ARCHITECTS, ENGINEERS, CONTRACTORS, CONSULTANTS AND DESIGN PROFESSIONALS FOR PLANNING PURPOSES ONLY. THIS DRAWING MAY NOT BE USED FOR CONSTRUCTION.
- 4. ALL INFORMATION CONTAINED HEREIN WAS CURRENT AT THE TIME OF DEVELOPMENT BUT MUST BE REVIEWED AND APPROVED BY THE PRODUCT MANUFACTURER TO BE CONSIDERED ACCURATE.
- 5. CONTRACTOR'S NOTE: FOR PRODUCT AND COMPANY INFORMATION VISIT www.CADdetails.com/info AND ENTER REFERENCE NUMBER 4903-050.



COPPER CALDERA TABLE FIRE PIT