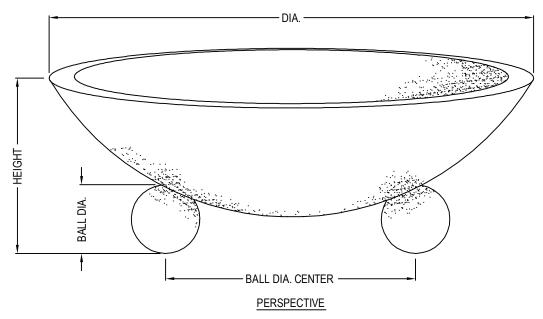

☐ AUTOMATION OPERATION

☐ MANUAL OPERATION

SELECT DESIRED SIZE:

42" DIA. X 14" H (6" DIA. BALLS ON 24" DIA CENTER)

60" DIA. X 17" H (8" DIA. BALLS ON 29 1/2" DIA CENTER)